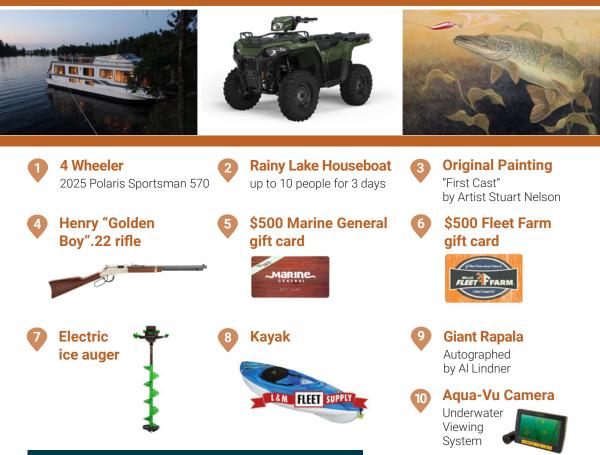

# FUNDRAISING RAFFLE

benefiting Mn Adult & Teen Challenge



## BUY RAFFLE TICKETS TO WIN

#### **Ticket Info**

- Tickets are \$20 each.
- This is not a tax-deductible donation.
- Checks payable to Mn Adult & Teen Challenge.
- Credit cards are not accepted.
- Mail completed order form and payment to Mn Adult & Teen Challenge.
- Call Jodi at 218.833.8764 for more information.
- To learn more about Mn Adult & Teen Challenge, visit our website at mntc.org.

#### **Raffle Rules**

- Must be over 18 to participate.
  Winner responsible for any fees or taxes.
- Drawing to be held at Cragun's Resort on Gull Lake, 11000 Craguns Drive, Brainerd, MN 56401 at 5:00 p.m. on Saturday, May 31. Need not be present to win.
- Permit #: X-94362
- Register to compete in the Minnesota Fishing Challenge by calling 218.833.8752, or visit us online at fishingchallenge.o